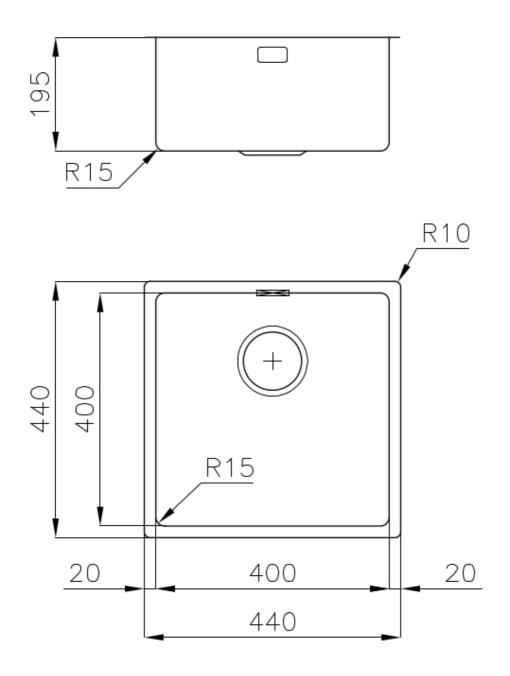

### DETAILS

| Coloring               | Gun Metal                                                       |
|------------------------|-----------------------------------------------------------------|
| Edge/Installation Type | Undermount                                                      |
| Finish                 | PVD                                                             |
| Material               | AISI 304 stainless steel                                        |
| Texture                | Foster brushed                                                  |
| Base                   | 45 cm                                                           |
| Dimensions             | 440x440 mm                                                      |
| Standard fittings      | Fixing hooks, gasket, drain, overflow and siphon, boxed packing |
| Mixer holes            | No standard holes                                               |

| Built-in hole   | View technical data sheet |
|-----------------|---------------------------|
| Drainer         | No                        |
| Width           | 44 cm                     |
| Bowl dimension  | 400 x 400 mm              |
| Number of bowls | 1 bowl                    |
| Waste fitting   | 3,5" drain                |

### FEATURES

| Basket 3,5" waste fitting | The drain is equipped with a large 3.5" drain, with the practical basket cap that prevents the discharge of solid parts.                                                                                                                                                                                                                       |
|---------------------------|------------------------------------------------------------------------------------------------------------------------------------------------------------------------------------------------------------------------------------------------------------------------------------------------------------------------------------------------|
| Gun Metal                 | The Gun Metal finish is obtained by treating steel with a physical process called PVD (Phisical Vacuum Deposition) which deposits particles of noble metals on the surface. The result is a unique and refined aesthetic effect, and an improvement of the mechanical properties of the steel which is more resistant to impact and scratches. |
| High thickness            | 1mm thick steel. A significant thickness, which guarantees the maximum sturdiness and durability.                                                                                                                                                                                                                                              |
| Perimetral overflow       | The overflow is always a security on the Foster sinks that prevents the overflow of water in case of oversights. The perimeter drain solution improves aesthetics thanks to its square and essential shape.                                                                                                                                    |
| Small radius              | Bowls with squared shapes with a modern design and an increased capacity, for a minimal aesthetics connected with an extreme practicity.                                                                                                                                                                                                       |