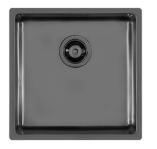

### Sink KE Gun Metal

Kitchen Sinks Code: 2156 856

### DETAILS

| Coloring               | Gun Metal                                                       |
|------------------------|-----------------------------------------------------------------|
| Edge/Installation Type | Undermount                                                      |
| Finish                 | PVD                                                             |
| Material               | AISI 304 stainless steel                                        |
| Texture                | Foster brushed                                                  |
| Base                   | 45 cm                                                           |
| Dimensions             | 440x440 mm                                                      |
| Standard fittings      | Fixing hooks, gasket, drain, overflow and siphon, boxed packing |
| Mixer holes            | No standard holes                                               |

| Built-in hole   | View technical data sheet |
|-----------------|---------------------------|
| Drainer         | No                        |
| Width           | 44 cm                     |
| Bowl dimension  | 400 x 400 mm              |
| Number of bowls | 1 bowl                    |
| Waste fitting   | 3,5" drain                |