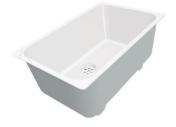

### Sink KE Gun Metal

Kitchen Sinks Code: 2156 856

### DETAILS

| Coloring               | Gun Metal                                                       |
|------------------------|-----------------------------------------------------------------|
| Edge/Installation Type | Undermount                                                      |
| Finish                 | PVD                                                             |
| Material               | AISI 304 stainless steel                                        |
| Texture                | Foster brushed                                                  |
| Base                   | 45 cm                                                           |
| Dimensions             | 440x440 mm                                                      |
| Standard fittings      | Fixing hooks, gasket, drain, overflow and siphon, boxed packing |
| Mixer holes            | No standard holes                                               |

| Built-in hole   | View technical data sheet |
|-----------------|---------------------------|
| Drainer         | No                        |
| Width           | 44 cm                     |
| Bowl dimension  | 400 x 400 mm              |
| Number of bowls | 1 bowl                    |
| Waste fitting   | 3,5" drain                |