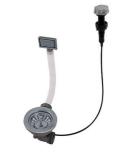

### **OPTIONAL AUTOMATIC WASTE FITTINGS**

Gun Metal automatic waste fitting -PG 8407 110

Space Push Gun Metal automatic waste fitting - PO 8407 120