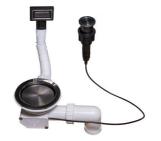

### **OPTIONAL AUTOMATIC WASTE FITTINGS**

Gun Metal automatic waste fitting -PG 8407 110

Space Push Gun Metal automatic waste fitting - PO 8407 120