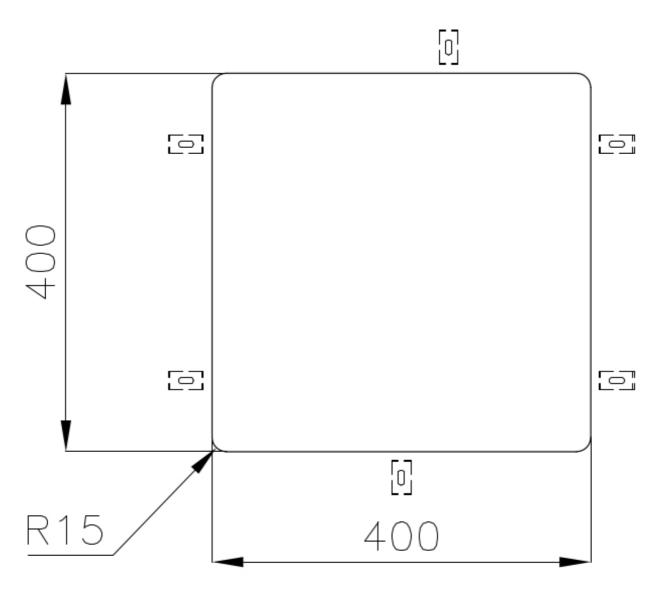

|
| Perimetral overflow       | The overflow is always a security on the Foster sinks that prevents the overflow of water in case of oversights. The perimeter drain solution improves aesthetics thanks to its square and essential shape.                                                                                                                                    |
| Small radius              | Bowls with squared shapes with a modern design and an increased capacity, for a minimal aesthetics connected with an extreme practicity.                                                                                                                                                                                                       |

### **TECHNICAL DATA**





### Cut out size Dimensioni per foratura top

#### GALLERY



### **OPTIONAL ACCESSORIES**



**Cestello inox** 8612 000



Glass chopping board 8631 300



HDPE Chopping board 8657 001



HPDE Twin chopping board 8644 101



Stainless steel plate rack 8100 303 \* only in combination with the accessory 8644 101



Stainless steel plate rack only usable in combination with the accessories 8644 003 8100 154



White basket 8612 100



**White bowl** 8153 100



Graters kit with ring-holder and food collection tray 8159 101

\* only in combination with the accessory 8644 101







Stainless steel perforated tray 8151 000 \* only in combination with the accessory 8644 101

Stainless steel plate rack 8100 201

### **RECOMMENDED PAIRINGS**





Mixer Tap Omega Gun Metal 8497 856

Mixer Tap Sk